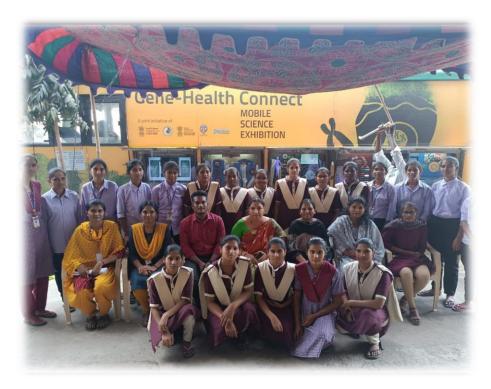

## MOBILE SCIENCE EXHIBITION BY CCMB

GENE HEALTH CONNECT MOBILE SCIENCE EXHIBITION WAS CONDUCTED BY CCMB IN OUR COLLEGE ON  $16^{\rm TH}$  MARCH 2024. STUDENTS OF FOOD AND NUTRITION HAD INVOLVED IN EXHIBIT ACTIVITIES

FOOD SCIENCE STUDENTS HAVE DONE THEIR PART AS VOLUNTEERS IN THIS EXHIBITION THEY HAVE EXPLAINED EACH AND EVERY EXHIBIT CLEARLY WITHOUT ANY DISTURBANCES